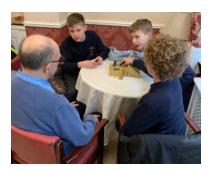

Some elements of the project would not require any financial commitment, just some planning from schools and time on the school timetable. January 2020 saw classes from St. George's Central CE Primary School and Nursery start to make regular visits to Hillcrest Nursing Residential Home in Tyldesley.

Most schools visit their local residential home, however, we wanted the 'intergenerational' part of this project to be a much more firmer link.....something more than the choir going singing to residents at Christmas! Mr Young, Assistant Headteacher at St. George's Central, suggested that children make use of the weekly Picture News resources with the residents. As Picture News provides stimulating resources based on current topical issues, it was felt that this approach would not only provide a focus for the children when visiting, but would also provide an engaging and enjoyable experience for both the residents and the children. This work would form part of regular planned work for schools and would become part of the Curriculum Intent of schools involved.