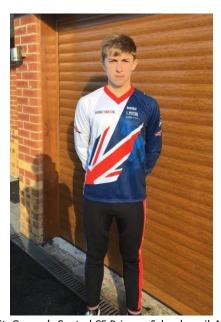

Former St. George's Central CE Primary School pupil, Max Evans:
English Junior International Team Rider & World Junior Individual Finalist in Cycle Speedway

Former Sacred Heart RC Primary School pupil, Sammy Kibula: Warrington Wolves and England Rugby League U19's