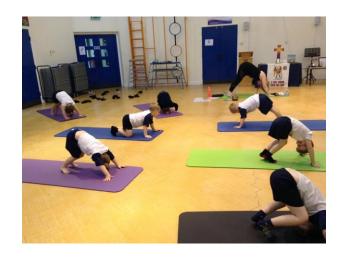

In February 2020, links were made with 'Toni Marie Yoga' as Yoga Taster Sessions took place for children and staff at St. George's Central School. Plans were then put in place for Yoga Taster Sessions to be a regular part of our 2020-2021 calendar of events.