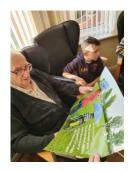

Some elements of the project would not require any financial commitment, just some planning from schools and time on the school timetable. January 2020 saw classes from St. George's Central CE Primary School and Nursery start to make regular visits to Hillcrest Nursing Residential Home in Tyldesley.

Most schools visit their local residential home, however, we wanted the 'intergenerational' part of this project to be a much more firmer link.....something more than the choir going singing to residents at Christmas! Mr Young, Assistant Headteacher at St. George's Central, suggested that children make use of the weekly Picture News resources with the residents. As Picture News provides stimulating resources based on current topical issues, it was felt that this approach would not only provide a focus for the children when visiting, but would also provide an engaging and enjoyable experience for both the residents and the children. This work would form part of regular planned work for schools and would become part of the Curriculum Intent of schools involved.