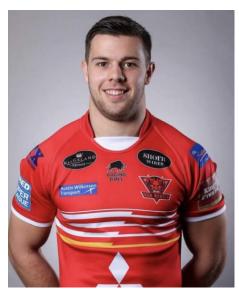

Former St. Richard's RC Primary School pupil, Luke Joyce:
Port Vale footballer

Former Sacred Heart RC Primary School pupil, Danny O'Brien: Former Aston Villa and Wigan Athletic footballer

Current St. Mary's RC High School pupil, Grace Litherland:
Competed at The Royal International Horse Show & Horse of the Year Show