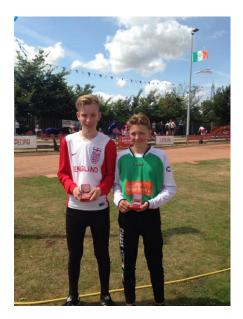

Former St. George's Central CE Primary School pupil, Reece Pollitt (left) and former Sacred Heart pupil, Ciaran Collins (right):

Reece: Raced in the British Individual Final and is a regular member of the North and Scotland Regional team

Ciaran: Ireland Cycle Speedway International at both Junior and Senior level

Former St. Philip's CE Primary School pupil, Rachel Hornby: Lancashire Champion, Regional Junior Champion and Junior Champion and English Nationals Silver Medalist