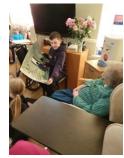

Some elements of the project would not require any financial commitment, just some planning from schools and time on the school timetable. January 2020 saw classes from St. George's Central CE Primary School and Nursery start to make regular visits to Hillcrest Nursing Residential Home in Tyldesley.

Most schools visit their local residential home, however, we wanted the 'intergenerational' part of this project to be a much more firmer link.....something more than the choir going singing to residents at Christmas! Mr Young, Assistant Headteacher at St. George's Central, suggested that children make use of the weekly Picture News resources with the residents. As Picture News provides stimulating resources based on current topical issues, it was felt that this approach would not only provide a focus for the children when visiting, but would also provide an engaging and enjoyable experience for both the residents and the children. This work would form part of regular planned work for schools and would become part of the Curriculum Intent of schools involved.