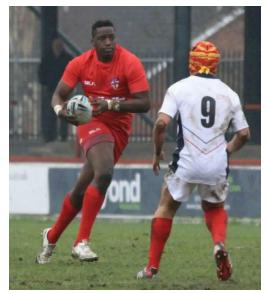

Former St. George's Central CE Primary School pupil, Max Evans:
English Junior International Team Rider & World Junior Individual Finalist in Cycle Speedway

Former Sacred Heart RC Primary School pupil, Sammy Kibula: Warrington Wolves and England Rugby League U19's