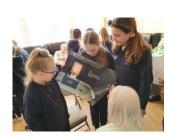

Most schools visit their local residential home, however, we wanted the 'intergenerational' part of this project to be a much more firmer link.....something more than the choir going singing to residents at Christmas! Mr Young, Assistant Headteacher at St. George's Central, suggested that children make use of the weekly Picture News resources with the residents. As Picture News provides stimulating resources based on current topical issues, it was felt that this approach would not only provide a focus for the children when visiting, but would also provide an engaging and enjoyable experience for both the residents and the children. This work would form part of regular planned work for schools and would become part of the Curriculum Intent of schools involved.