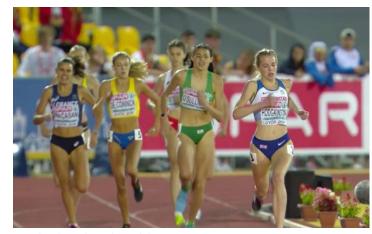

Former St. Philip's CE Primary School pupil, Keely Hodgkinson

#### **Cross Country:**

Represented England in 2017 and 2018, winning team gold on both occasions and was an individual silver medal winner at English Schools (intermediate girls 2018)