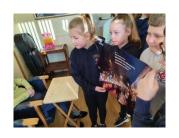

Most schools visit their local residential home, however, we wanted the 'intergenerational' part of this project to be a much more firmer link.....something more than the choir going singing to residents at Christmas! Mr Young, Assistant Headteacher at St. George's Central, suggested that children make use of the weekly Picture News resources with the residents. As Picture News provides stimulating resources based on current topical issues, it was felt that this approach would not only provide a focus for the children when visiting, but would also provide an engaging and enjoyable experience for both the residents and the children. This work would form part of regular planned work for schools and would become part of the Curriculum Intent of schools involved.