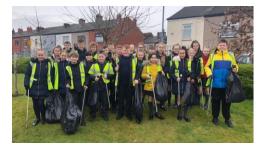

Our focus on the local environment started in March 2020 as classes from St. George's Central start to undertake litter picks within the locality of their school. This would form part of regular planned work for schools and would become part of the Curriculum Intent of schools involved.