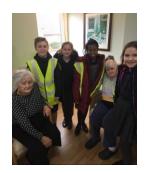

September 2019 saw us consult with our Sports Council as we looked to develop ATSA in other areas within our community. Feedback from the children helped us shape a Community Investment Fund bid to Wigan Council and the 'All Being Well' project was launched in January 2020 with the children of St. George's Central CE Primary School and Nursery (see pages 11 – 12 for more information about the 'All Being Well' project).

#### 'All Being Well' project

In September 2019, we looked at how we could further develop ATSA within our community. Feedback from our consultation with children told us that they wanted activities in their community 'beyond the school day' and so the 'All Being Well' project was formed.