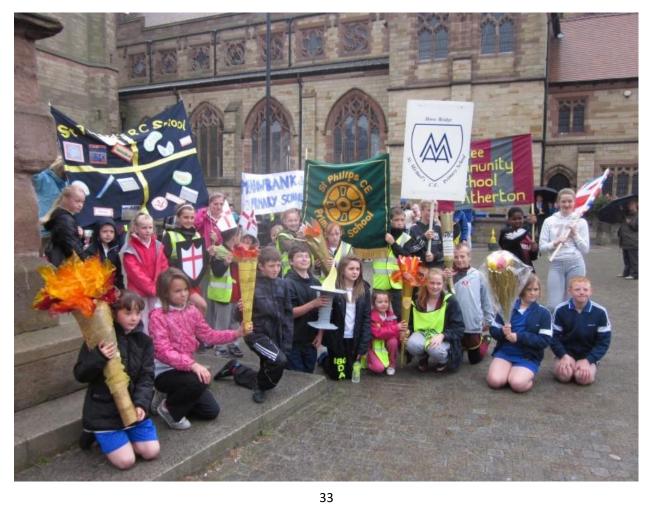

#### Introduction

APSA (Atherton Primary Sports Association) was formed in June 2011 when some of the PE leaders in Atherton could foresee that there would be a 'gap' in sporting provision for Primary schools in Atherton for 2011/12. We felt that this 'gap' needed to be filled, especially as this was in the lead up to the 2012 London Olympics! We wanted to continue and build upon the fantastic work that Mr Kirk Jameson had commenced in his role as SSCO at Hesketh Fletcher High School. In our first year we organised 10

events which catered for the needs of 7 primary schools. With the support of local councillors, our first year culminated in a large Olympic parade through the streets of Atherton!

As the 'consortium' model took shape across Wigan schools in September 2012, APSA extended its coverage, to fall in line with the Atherton and Tyldesley Consortium and became known as ATSA (Atherton and Tyldesley Sports Association). This meant that