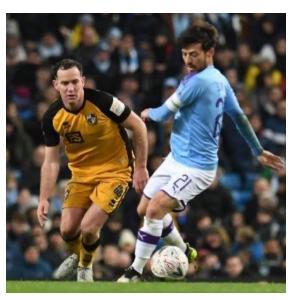

Former St. Richard's RC Primary School pupil, Luke Joyce:
Port Vale footballer

Former Sacred Heart RC Primary School pupil, Danny O'Brien: Former Aston Villa and Wigan Athletic footballer

Current St. Mary's RC High School pupil, Grace Litherland:
Competed at The Royal International Horse Show & Horse of the Year Show