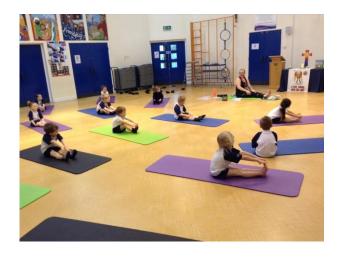

In February 2020, links were made with 'Toni Marie Yoga' as Yoga Taster Sessions took place for children and staff at St. George's Central School. Plans were then put in place for Yoga Taster Sessions to be a regular part of our 2020-2021 calendar of events.