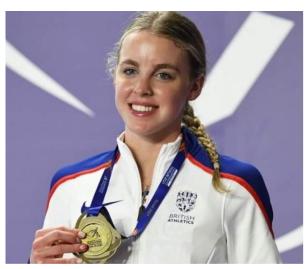

Former St. Philip's CE Primary School pupil, Keely Hodgkinson

#### Track (800m):

2017 U17's National Champion, 2018 both U17's & U20's National Champion,

2018 represented GB in Gyor, Hungary, won gold, and broke the games record, to become U18 European champion 2019 U20 British champs – silver medal and U20 European champs - bronze medal 2020 Senior indoor British champion, Senior outdoor British champion and broke U20 indoor British & European record (2:01:16)

2021 Broke U20 indoor WORLD, European & British record (1:59:03: Olympic qualifying time for Tokyo 2020: being held July 2021) and Senior European indoor champion