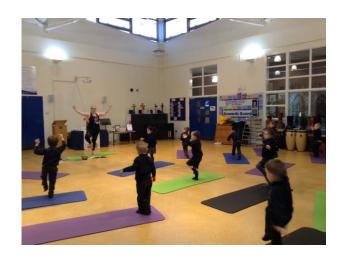

In February 2020, links were made with 'Toni Marie Yoga' as Yoga Taster Sessions took place for children and staff at St. George's Central School. Plans were then put in place for Yoga Taster Sessions to be a regular part of our 2020-2021 calendar of events.